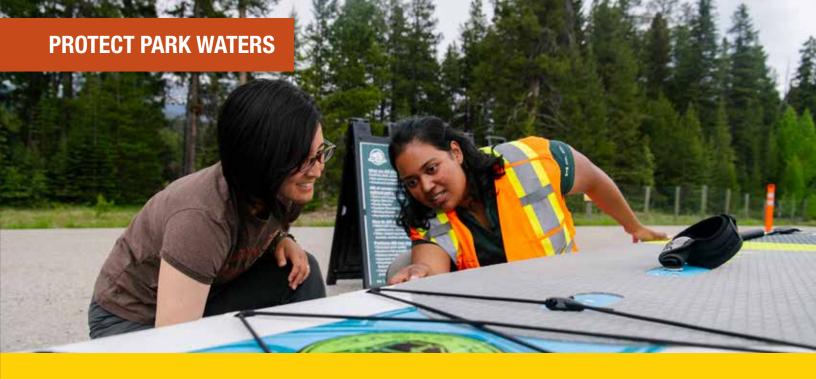

## HEALTHY AQUATIC ECOSYSTEMS ARE VITAL TO THE HEALTH OF THE NATIONAL PARKS.

However, they are threatened by **Aquatic Invasive Species (AIS)**, such as zebra mussels and whirling disease. Once established, AIS can cause irreversible damage to sensitive aquatic ecosystems.

**ALERT:** In October 2023, whirling disease was detected in Yoho National Park. Whirling disease has the potential to decimate fish populations. To prevent a spread into the Kootenay watershed, river and lake access restrictions have also been implemented in Kootenay National Park. Expect periodic updates.

Check parks.canada.ca/AIS to find out about current closures and local regulations before planning your trip to a river or lake in Kootenay National Park.

The best way to prevent the spread of AIS is to learn about area closures and respect all regulations. If water access is permitted, **Clean, Drain, Dry** and **Certify** all watercraft and water-related gear.