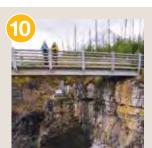

#### **MARBLE CANYON TRAIL**

0.9 km (one way) Elevation gain/loss 65 m / 35 m Estimated time (return): Up to 30 min

The trail connects seven bridges across a canyon. Signs reveal canyon inhabitants and how the canyon formed over thousands of years. Relax in the Red Chairs at the end.