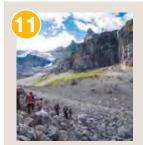

#### STANLEY GLACIER TRAIL

方と

4.4 km (one way) Elevation gain/loss 385 m / 40 m Estimated time (return) 3 h

Hike up to a stunning alpine basin and watch glacier meltwater tumble down massive rock walls. See page 10 for info on Burgess Shale guided hikes.

## **Guided hikes to the Burgess Shale fossils**

## Ages 8+, moderate hike, 10 km return

Join us on the scenic Stanley Glacier Trail and experience the Burgess Shale fossils first-hand. This family-oriented hike provides an excellent introduction to the Burgess Shale on a moderate trail. Along the trail your guide will reveal the deep connections between past and present.