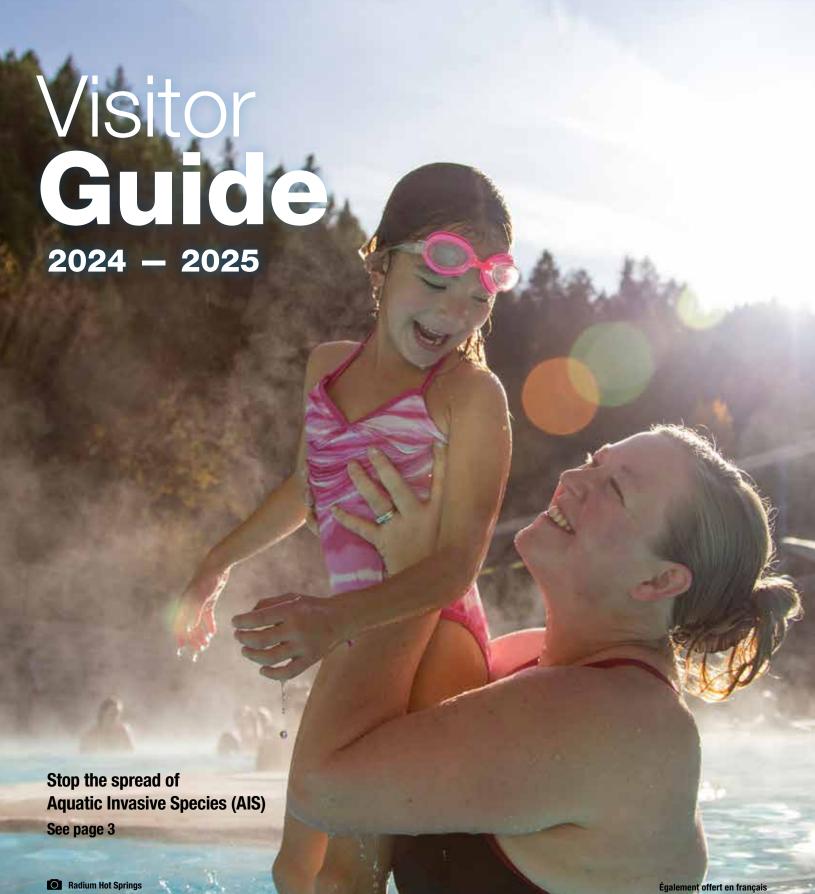

#### RADIUM HOT SPRINGS

<u>\*</u>₩ &

Relax in the mineral waters of Radium Hot Springs. Surrounded by the dramatic cliffs of Sinclair Canyon, the hot and cool pools allow you to unwind or play with the kids.

#### 2024/25 RATES

Adult (ages 18-64) \$17.50 \$15.25 Senior (65+) Youth (3-17) \$15.25 Child (under 3) Free

Check hotsprings.ca/radium for hours, trip planning, and safety information before your visit.