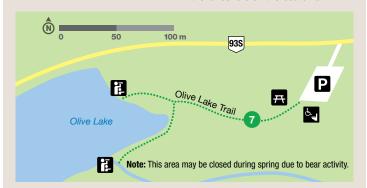

#### **OLIVE LAKE DAY-USE AREA**

## ₼

A forested picnic area at the summit of Sinclair Pass.

#### **OLIVE LAKE TRAIL**

0.3 km (one way) Elevation gain/loss: 5 m / 5 m Estimated time (return): 15 min

Look for brook trout as you explore the lakeshore on the boardwalk.