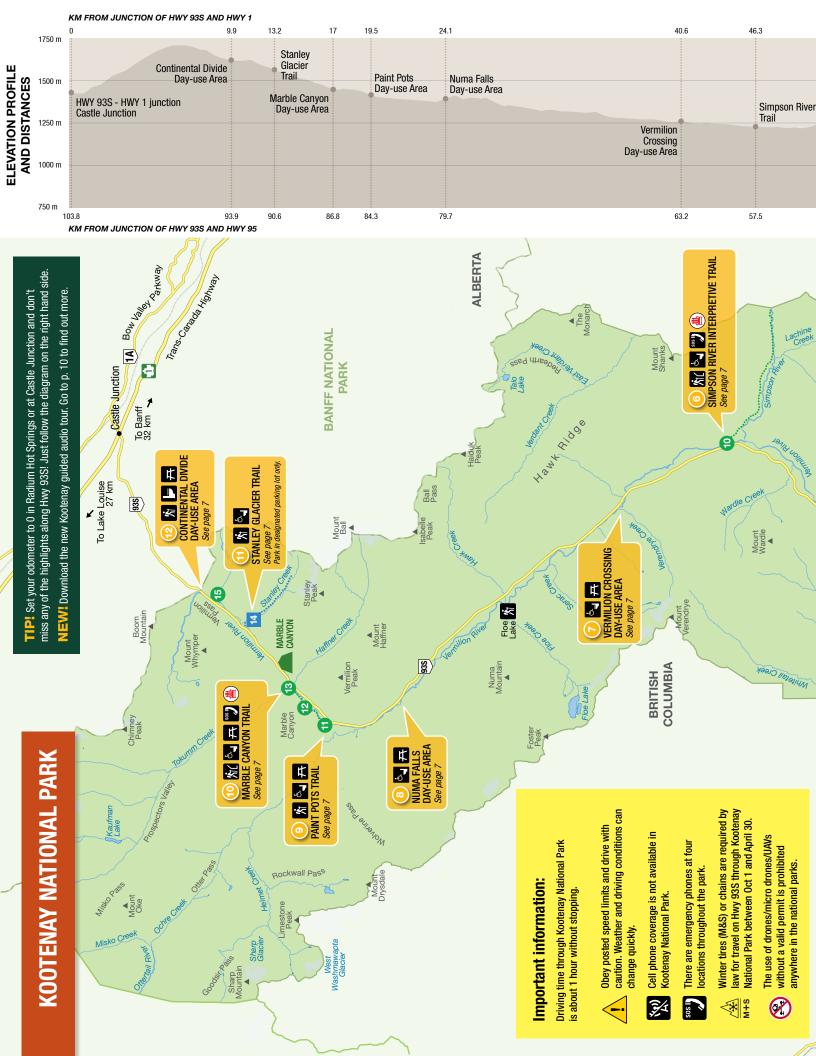

## MAKE THE MOST OF YOUR VISIT

**Highway 93 South is the backbone of Kootenay National Park.** Enjoy an uninterrupted scenic drive or turn off the highway to relax at a day-use area, take in the views or venture out on a hike. Recommended stops and trails are listed in order from south to north.

## CONTINENTAL DIVIDE DAY-USE AREA

Æ

Stand on the dividing line between the Pacific and Atlantic watersheds.

#### STANLEY GLACIER TRAIL

方と

4.4 km (one way) Elevation gain/loss 385 m / 40 m Estimated time (return) 3 h

Hike up to a stunning alpine basin and watch glacier meltwater tumble down massive rock walls. See page 10 for info on Burgess Shale guided hikes.

## Kootenay guided audio tour

Enjoy the Kootenay guided audio tour as you travel on Highway 93 South, one of BC's most scenic highways.

This audio tour is your perfect travel companion on the 94-km drive as you twist and turn through valleys and over two mountain passes.