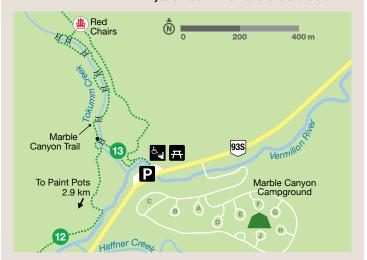

#### **MARBLE CANYON TRAIL**

0.9 km (one way) Elevation gain/loss 65 m / 35 m Estimated time (return): Up to 30 min

The trail connects seven bridges across a canyon. Signs reveal canyon inhabitants and how the canyon formed over thousands of years. Relax in the Red Chairs at the end.