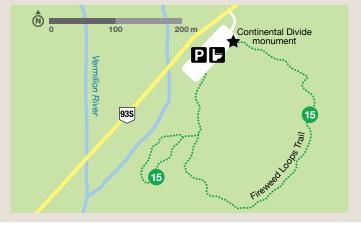

## CONTINENTAL DIVIDE DAY-USE AREA

Æ

Stand on the dividing line between the Pacific and Atlantic watersheds.

### FIREWEED LOOPS TRAIL

0.7 km and 0.2 km loops Elevation gain/loss: 15 m / 65 m Estimated time (return): Up to 30 min

Walk through a quiet, shaded forest. The Vermilion Pass wildfire swept though this area in 1968. Can you spot any marks left by this fire?