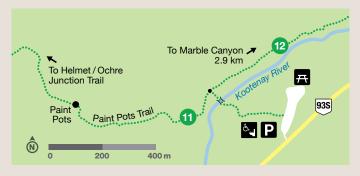

#### **PAINT POTS TRAIL**

が一円し

1 km (one way) Elevation gain/loss: 35 m / 20 m Estimated time (return): 40 min

An easy walk takes you to three iron-rich mineral springs that stain the surrounding earth. Enjoy the new boardwalk!

#### **MARBLE CANYON TRAIL**

0.9 km (one way) Elevation gain/loss 65 m / 35 m Estimated time (return): Up to 30 min

The trail connects seven bridges across a canyon. Signs reveal canyon inhabitants and how the canyon formed over thousands of years. Relax in the Red Chairs at the end.