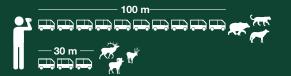

## Photograph wildlife from a vehicle or safe distance:

- 30 m for deer, elk, moose and bighorn sheep
- 100 m for bears, wolves, coyotes and cougars

**Do not feed wildlife, it is illegal.** This includes littering and leaving food or scented items unattended. Fines of up to \$25,000 may apply.