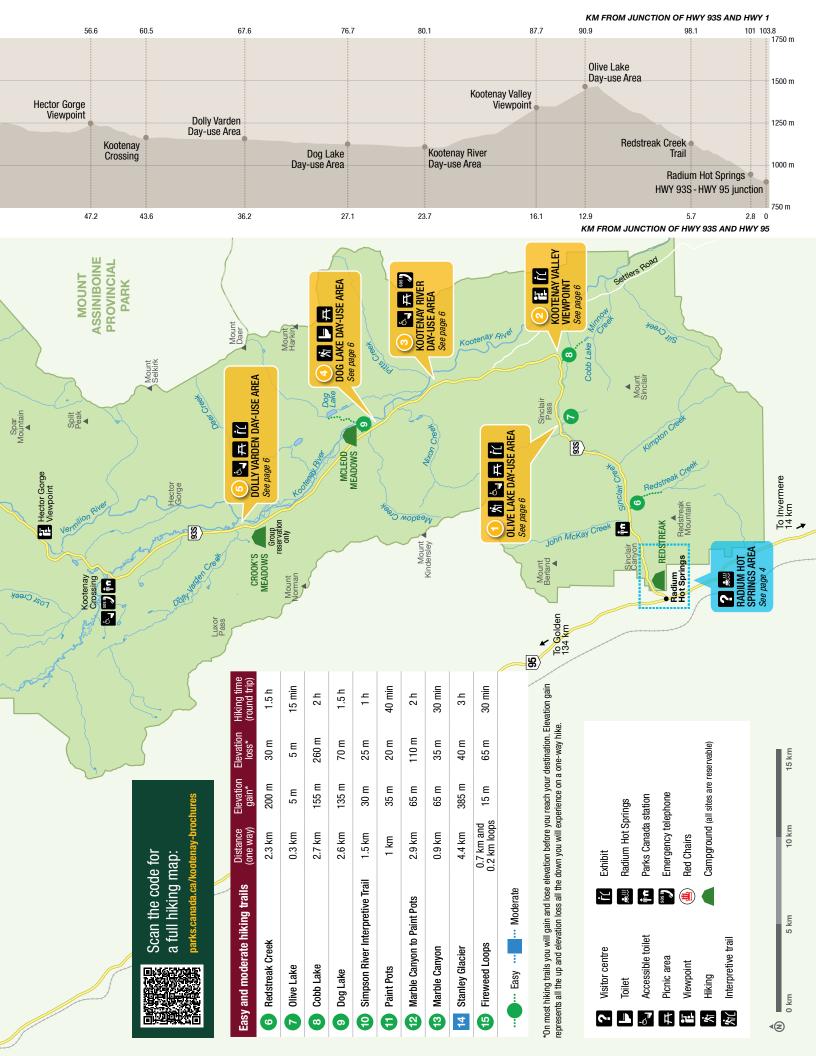

## MAKE THE MOST OF YOUR VISIT

**Highway 93 South is the backbone of Kootenay National Park.** Enjoy an uninterrupted scenic drive or turn off the highway to relax at a day-use area, take in the views or venture out on a hike. Recommended stops and trails are listed in order from south to north.

#### **OLIVE LAKE DAY-USE AREA**

#### **OLIVE LAKE TRAIL**

0.3 km (one way) Elevation gain/loss: 5 m / 5 m Estimated time (return): 15 min

Look for brook trout as you explore the lakeshore on the boardwalk.

## KOOTENAY VALLEY VIEWPOINT

## 1

Enjoy breathtaking views of the Mitchell and Vermillion mountain ranges, and read the interpretive signs to discover the importance of wildlife corridors in this area.

## **COBB LAKE TRAIL**

## 洧

2.7 km (one way)

Elevation gain/loss: 155 m / 260 m

Estimated time (return): 2 h

Descend to Swede Creek, then continue along to a quiet lake encircled by forest.

#### KOOTENAY RIVER DAY-USE AREA

A great place to get out of the vehicle, stretch your legs and soak up the mountain views.

**TIP!** Check trail conditions at **parks.canada.ca/kootenay-trails** before you drive into the park. Bring water, snacks, sunglasses, sunscreen, warm clothes and a rain jacket. The weather can change rapidly in the mountains!

### DOG LAKE DAY-USE AREA

Take advantage of this cool, shaded picnic area on a hot day.

#### **DOG LAKE TRAIL**

## 洧

2.6 km (one way) Elevation gain/loss: 135 m / 70 m Estimated time (return): 1.5 h

Cross two bridges over the Kootenay River and meander through oldgrowth forest. End at a lake with a beautiful mountain backdrop.

## **DOLLY VARDEN DAY-USE AREA**

## ıj rş ±

Enjoy the self-guided activities and learn more on how wildlife fences and underpasses protect both motorists and wildlife. Fun for kids!

#### SIMPSON RIVER INTERPRETIVE TRAIL

が に sos リ と」

1.5 km (one way) Elevation gain/loss: 30 m / 25 m Estimated time (return): 1 h

Walk through a valley marked by fire. Check out the interpretive signs along the first 1.5 km of the trail. Learn about the incredible forces of nature. Past the Red Chairs, the trail continues for 7.3 km (one-way) to the park boundary.

## VERMILION CROSSING DAY-USE AREA

**∄** હૈં₌

Enjoy a picnic lunch close to the scenic banks of the Vermilion River.