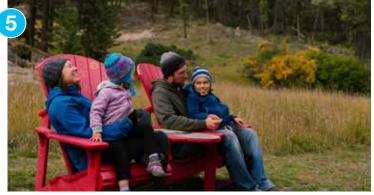

Viewpoint 1

interpretive signs

Interpretive program

**Radium Hot Springs** 

Sani dump

**Red Chairs** 

Campground

(all sites reservable)

#### JUNIPER/SINCLAIR TRAIL

2.8 km (one way)

Elevation gain/loss: 350 m / 260 m. Estimated time (return): 2 h

Descend into the gorge for a stop at Sinclair Canyon Falls, then head back up to the canyon's rim. Relax in the Red Chairs at the end.

#### **MARBLE CANYON TRAIL**

0.9 km (one way) Elevation gain/loss 65 m / 35 m Estimated time (return): Up to 30 min

The trail connects seven bridges across a canyon. Signs reveal canyon inhabitants and how the canyon formed over thousands of years. Relax in the Red Chairs at the end.