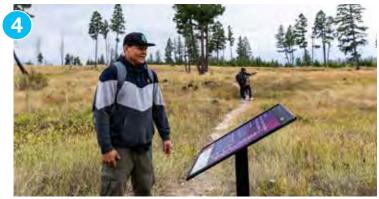

#### SIMPSON RIVER INTERPRETIVE TRAIL

が に sos リ と」

1.5 km (one way) Elevation gain/loss: 30 m / 25 m Estimated time (return): 1 h

Walk through a valley marked by fire. Check out the interpretive signs along the first 1.5 km of the trail. Learn about the incredible forces of nature. Past the Red Chairs, the trail continues for 7.3 km (one-way) to the park boundary.