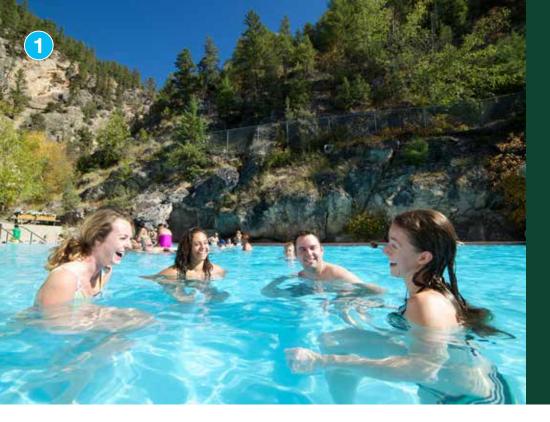

## SINCLAIR CANYON VIEWPOINT

## n i

Get an up-close look at one of the most iconic entrances to a national park. The paved and flat sidewalk takes you to the Sinclair Falls viewpoint and through the steep canyon walls.