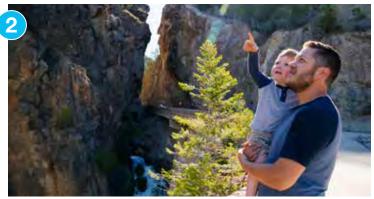

## **VALLEYVIEW TRAIL**

1.3 km (one way)

Elevation gain/loss: 130 m / 10 m. Estimated time (return): 45 min

Hike up a steep hill for rewarding views of the Columbia Valley, then meander along a flat trail at the top. Take a break at the scenic Valleyview picnic area.