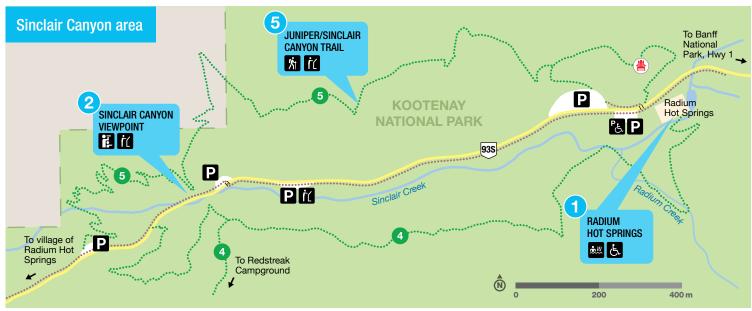

#### RADIUM HOT SPRINGS

<u>\*</u>₩ &

Relax in the mineral waters of Radium Hot Springs. Surrounded by the dramatic cliffs of Sinclair Canyon, the hot and cool pools allow you to unwind or play with the kids.

#### 2024/25 RATES

Adult (ages 18-64) \$17.50 \$15.25 Senior (65+) Youth (3-17) \$15.25 Child (under 3) Free

Check hotsprings.ca/radium for hours, trip planning, and safety information before your visit.