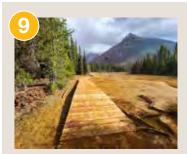

#### **PAINT POTS TRAIL**

が一円し

1 km (one way) Elevation gain/loss: 35 m / 20 m Estimated time (return): 40 min

An easy walk takes you to three iron-rich mineral springs that stain the surrounding earth. Enjoy the new boardwalk!