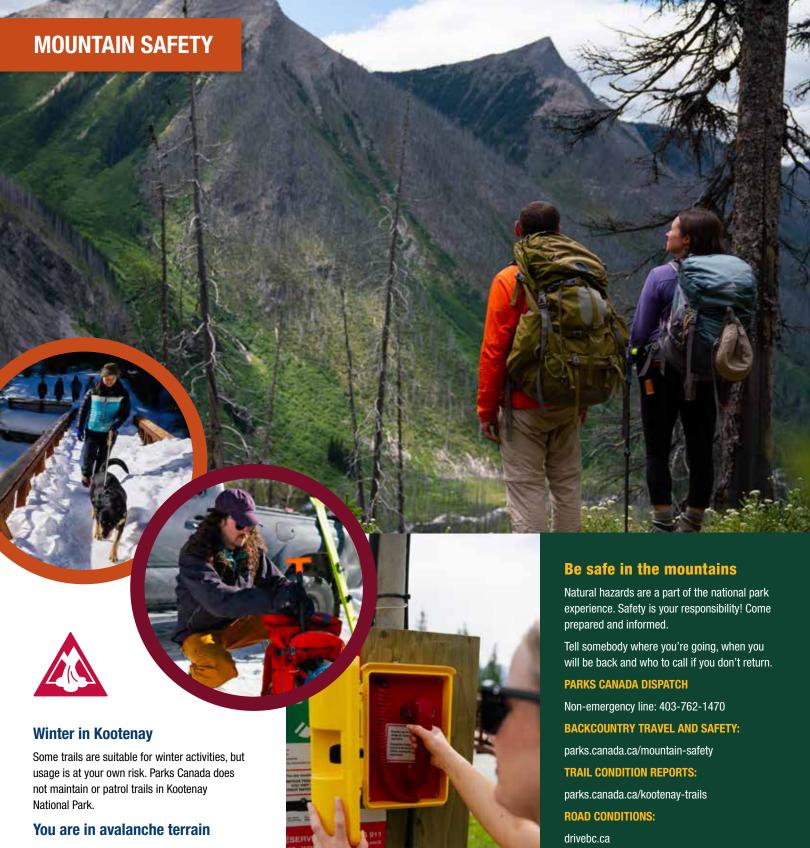

ALL food-related and scented items MUST be stored away in a vehicle,

a hard-sided trailer or RV,

or in a campground food storage locker.

Avalanche season in the mountains extends from November to June, and even a short walk can take you into avalanche terrain. Whenever there is snow on a slope, there is potential for an avalanche. Check the current avalanche forecast at parks.canada.ca/avalanche

There is no cell service in Kootenay National Park.

Emergency phones are available at the Kootenay River Day-use Area, Kootenay Crossing, Simpson River Trailhead and Marble Canyon Day-use Area.