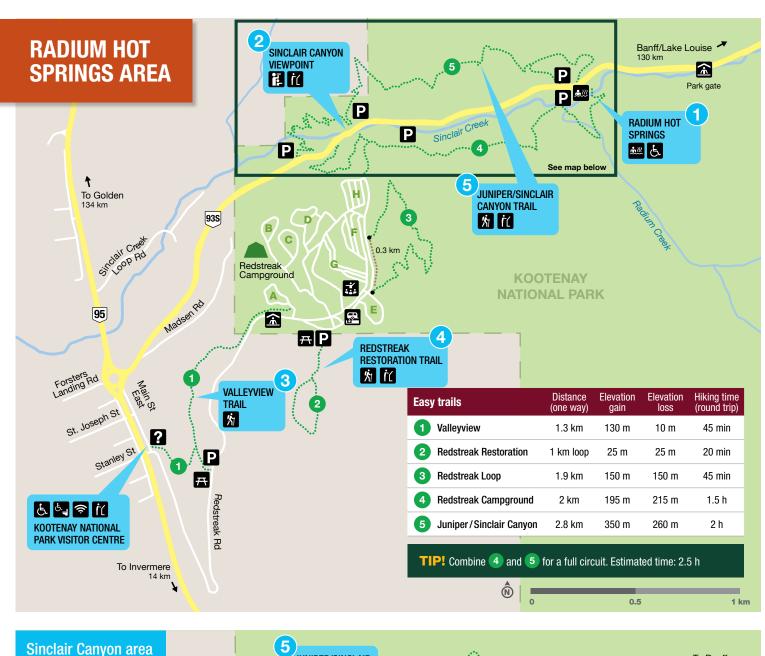

## SINCLAIR CANYON VIEWPOINT

## n i

Get an up-close look at one of the most iconic entrances to a national park. The paved and flat sidewalk takes you to the Sinclair Falls viewpoint and through the steep canyon walls.

## **VALLEYVIEW TRAIL**

1.3 km (one way)

Elevation gain/loss: 130 m / 10 m. Estimated time (return): 45 min

Hike up a steep hill for rewarding views of the Columbia Valley, then meander along a flat trail at the top. Take a break at the scenic Valleyview picnic area.

## **REDSTREAK RESTORATION TRAIL**

h 1 km loop

Elevation gain/loss: 25 m / 25 m. Estimated time (return): 20 min

Start at Redstreak Campground. Follow interpretive signs to discover Secwépemc traditional uses for plants in the area.

#### JUNIPER/SINCLAIR TRAIL

2.8 km (one way)

Elevation gain/loss: 350 m / 260 m. Estimated time (return): 2 h

Descend into the gorge for a stop at Sinclair Canyon Falls, then head back up to the canyon's rim. Relax in the Red Chairs at the end.