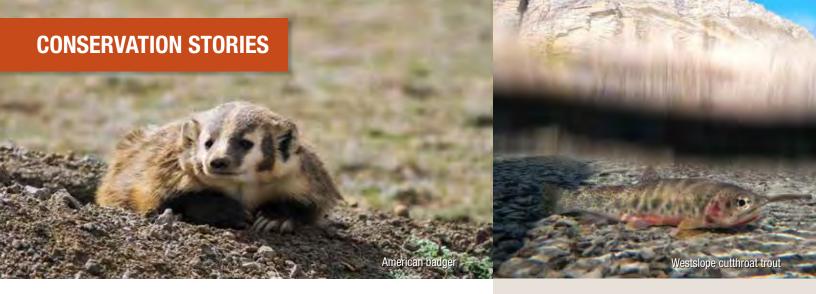

## The American badger – An expert digger at risk

The American badger jeffersonii subspecies is listed as Endangered under the federal Species at Risk Act. There are only about 100-160 individuals remaining in BC's eastern population that includes areas of Kootenay National Park. The most significant threats to their population are road mortality and habitat loss. Badgers play a key role in the grassland ecosystem by digging up and mixing the soil, helping plants to grow. Their abandoned holes are often used as homes by other animals.

Redstreak Campground is within important habitat for badgers, and your support is crucial in safeguarding these remarkable animals. Parks Canada is actively contributing to the conservation of badgers by restoring grassland ecosystems through practices like forest thinning and prescribed fire.

## 5 things you can do to help badgers survive

- 1. Follow speed limits and be an attentive driver.
- 2. Always keep your pets on leash. It's the law.
- 3. NEVER feed or entice a badger. Keep a clean campsite or picnic area.
- 4. If you see a badger, keep at least 10 m away to avoid disturbing them. NEVER approach badgers or their burrows.
- 5. Report all badger sightings to Parks Canada Dispatch at **llyk.wildlife@pc.gc.ca**.

#### Friends of the fish

Meet the westslope cutthroat trout and bull trout – two important fish in Kootenay National Park. Habitat loss, climate change and historical fish stocking practices have put pressure on these fish causing them to decline. Parks Canada is exploring different options to protect these species before it's too late.