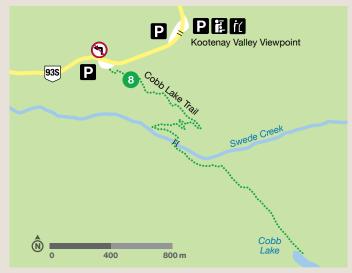

## KOOTENAY VALLEY VIEWPOINT

## 1

Enjoy breathtaking views of the Mitchell and Vermillion mountain ranges, and read the interpretive signs to discover the importance of wildlife corridors in this area.

## **COBB LAKE TRAIL**

## 洧

2.7 km (one way)

Elevation gain/loss: 155 m / 260 m

Estimated time (return): 2 h

Descend to Swede Creek, then continue along to a quiet lake encircled by forest.