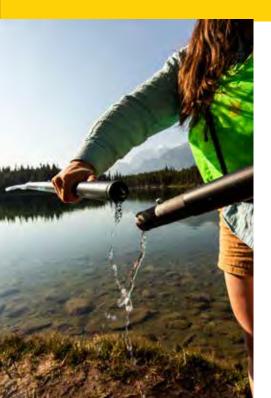

Check parks.canada.ca/AIS to find out about current closures and local regulations before planning your trip to a river or lake in Kootenay National Park.

The best way to prevent the spread of AIS is to learn about area closures and respect all regulations. If water access is permitted, **Clean, Drain, Dry** and **Certify** all watercraft and water-related gear.

**CLEAN** all mud, sand, plant and animal materials from your watercraft or water-related gear. This includes boats, paddleboards, fishing gear, etc.

**DRAIN** coolers, buckets, compartments and other items that may hold water.

**DRY** all watercraft and water related gear before entering any river, lake or stream. For watercraft and gear previously used in Alberta, British Columbia, Yukon and Northwest Territories, dry for 48 hours. For watercraft and gear previously used in other provinces or the United States, dry for a minimum of 30 days.

**CERTIFY:** You must complete an AIS Prevention Permit (self-certification or inspection permit) before recreating in lakes and rivers. Plan ahead prior to launch.

? Visitor centre

Parking

P

Gate/kiosk

Accessible parking