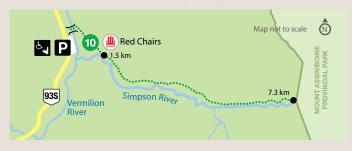

#### SIMPSON RIVER INTERPRETIVE TRAIL

が に sos リ と」

1.5 km (one way) Elevation gain/loss: 30 m / 25 m Estimated time (return): 1 h

Walk through a valley marked by fire. Check out the interpretive signs along the first 1.5 km of the trail. Learn about the incredible forces of nature. Past the Red Chairs, the trail continues for 7.3 km (one-way) to the park boundary.