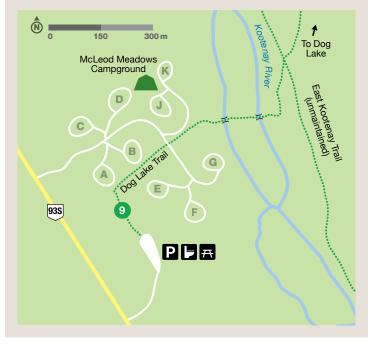

### DOG LAKE DAY-USE AREA

Take advantage of this cool, shaded picnic area on a hot day.

#### **DOG LAKE TRAIL**

## 洧

2.6 km (one way) Elevation gain/loss: 135 m / 70 m Estimated time (return): 1.5 h

Cross two bridges over the Kootenay River and meander through oldgrowth forest. End at a lake with a beautiful mountain backdrop.