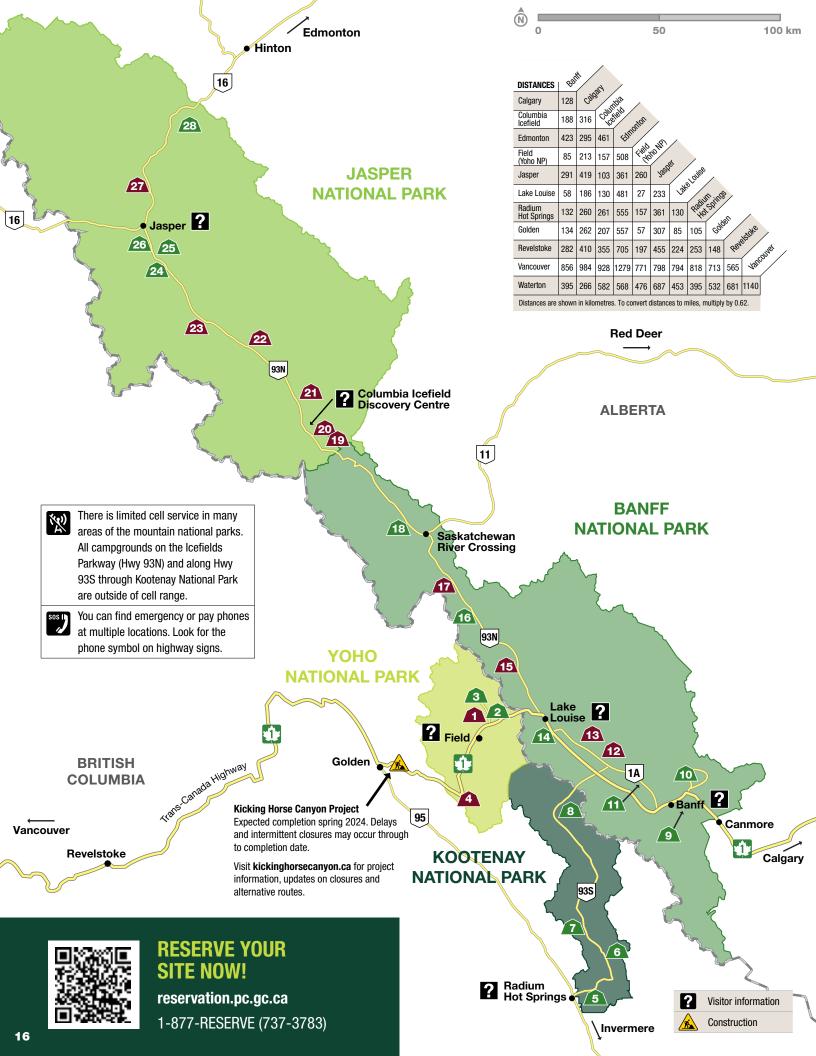

e the Kootenay River, while Marble Canyon sits in a quiet, forested area conveniently close to the park's most popular trails.

## **MAKE MEMORIES**

Visit **parks.canada.ca/kootenay-camping** to plan your stay at a Kootenay National Park campground. Reservations are strongly recommended.

## **Backcountry camping**

There are six backcountry campgrounds in Kootenay National Park. Five are located along the Rockwall Trail; an iconic, 55-km route that traverses through alpine passes and under hanging glaciers.

For more info:

parks.canada.ca/kootenay-backcountry

Camping is permitted in designated campgrounds only. A valid camping permit and national park entry pass are required.

**Remember!** You must carry your camping permit with you at all times. There may be random patrol checks.





|          | Camping                                     | in the moun                                               | tain  | parks             | dn-          |